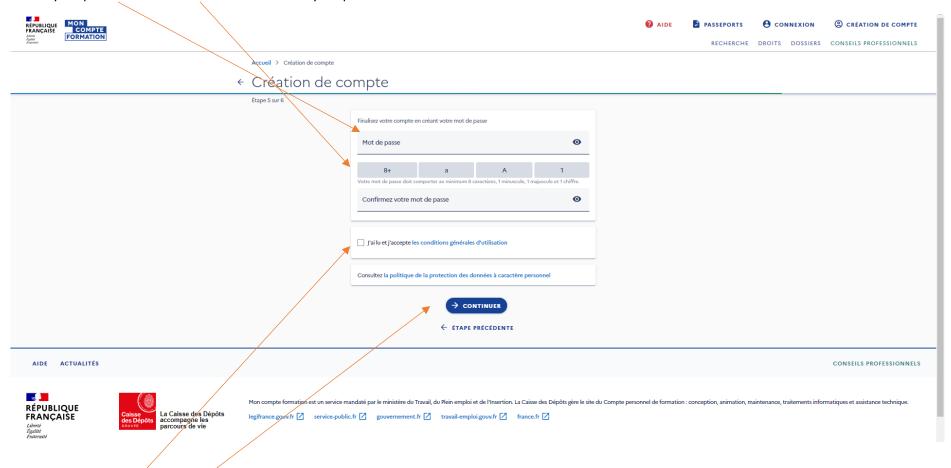

Then pick the year you graduated.

Click « CONTINUER »

Create your password. The info below shows what your password must include.

Tick the T&Cs box.

Click « CONTINUER »

Check your mailbox (and spam folder) for the security code and enter it.