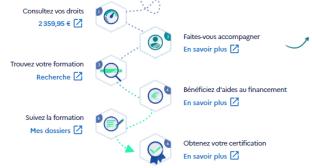

revet is at 14 years old in France, Baccalaureate is the equivalent to A Level (around 17yo) and for university degrees, look at the number of years rather than the name, i.e. Bac+3 means you spent 3 years at university...



Then pick the year you graduated.

Click « CONTINUER »

Create your password. The info below shows what your password must include.



Tick the T&Cs box.

Click « CONTINUER »

Check your mailbox (and spam folder) for the security code and enter it.



Or if you didn't get the email (do give it a few hours!) click on « RENVOYER L'EMAIL »

Your account is created – login with your social security number and password.



Vous avez entre 14 et 30 ans, découvrez les solutions pour préparer



COMPTE Élus, découvrez votre espace dédié.

## Développez vos **compétences**







C'est gratuit!

## Pour répondre à vos questions









→ AFFICHER L'AIDE

## Your available budget is here: