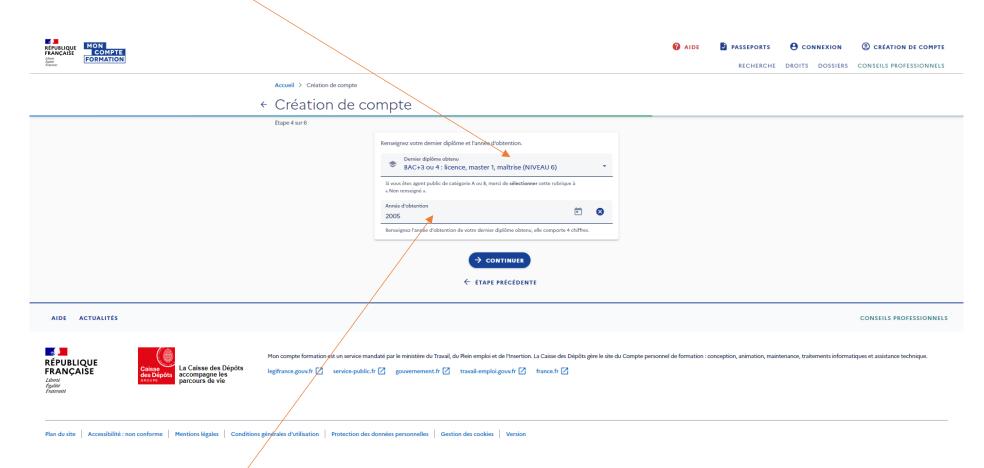

Select the last school diploma you got. Brevet is at 14 years old in France, Baccalaureate is the equivalent to A Level (around 17yo) and for university degrees, look at the number of years rather than the name, i.e. Bac+3 means you spent 3 years at university...

Then pick the year you graduated.

Click « CONTINUER »

Create your password. The info below shows what your password must include.

Tick the T&Cs box.

Click « CONTINUER »

Check your mailbox (and spam folder) for the security code and enter it.