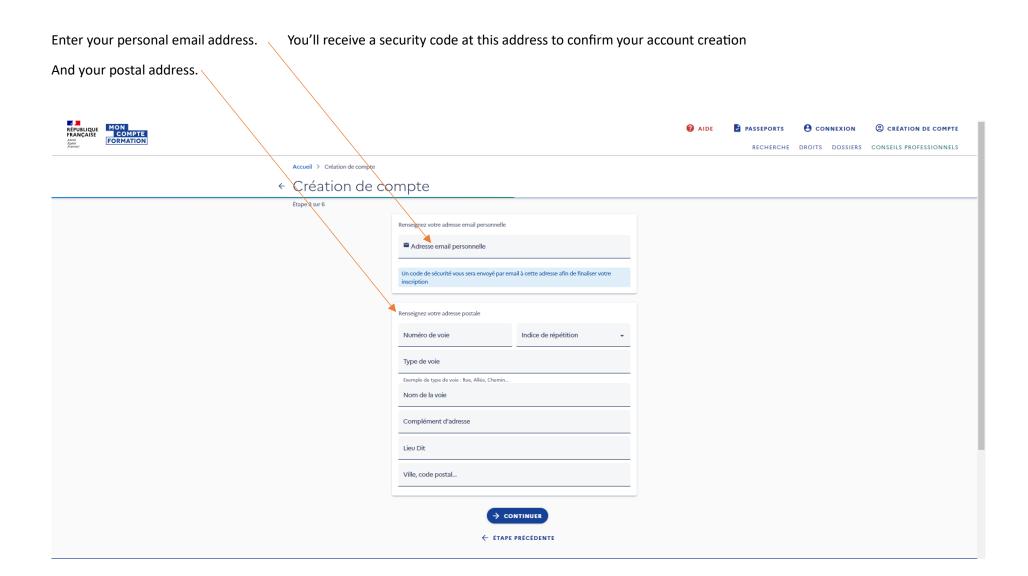

Open: https://www.moncompteformation.gouv.fr/espace-prive/html/#/

Then select « CREATION DE COMPTE » top right-

Enter your French social security number. And your surname (maiden name for women) RÉPUBLIQUE FRANÇAISE AIDE **PASSEPORTS** CONNEXION CRÉATION DE COMPTE **FORMATION** RECHERCHE DROITS DOSSIERS CONSEILS PROFESSIONNELS Accueil > Création de compte ← Création de compte Étape 1 sur 6 Commencez par renseigner votre identité. Numéro de sécurité sociale Nom de naissance Saisissez uniquement votre nom de naissance → CONTINUER AIDE ACTUALITÉS CONSEILS PROFESSIONNELS **3** Mon compte formation est un service mandaté par le ministère du Travail, du Plein emploi et de l'Insertion. La Caisse des Dépôts gère le site du Compte personnel de formation : conception, RÉPUBLIQUE FRANÇAISE La Caisse des Dépôts accompagne les parcours de vie Liberté Égalité Fraternité legifrance.gouv.fr 🖸 service-public.fr 🖸 gouvernement.fr 🖸 travail-emploi.gouv.fr 🖸 france.fr 🖸