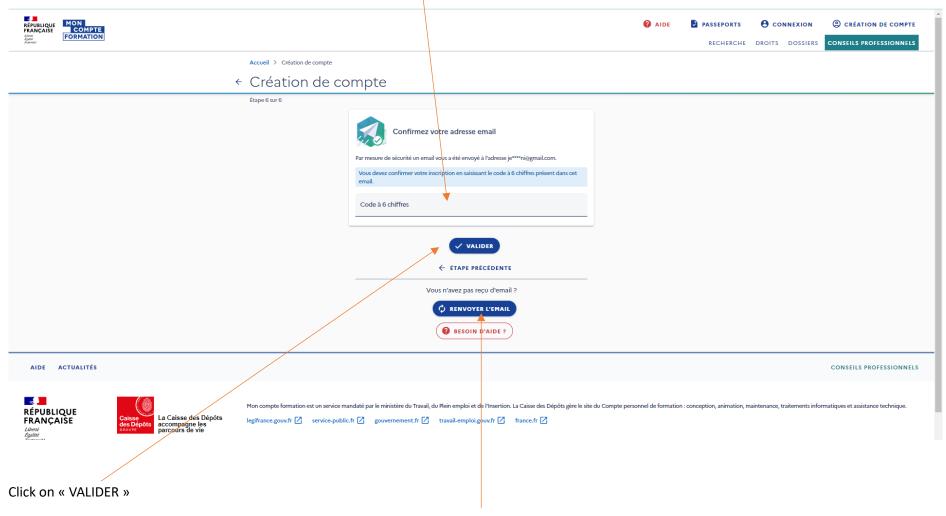

Then pick the year you graduated.

Click « CONTINUER »

Create your password. The info below shows what your password must include.

Tick the T&Cs box.

Click « CONTINUER »

Check your mailbox (and spam folder) for the security code and enter it.

Or if you didn't get the email (do give it a few hours!) click on « RENVOYER L'EMAIL »

Your account is created – login with your social security number and password.

Vous avez entre 14 et 30 ans, découvrez les solutions pour préparer