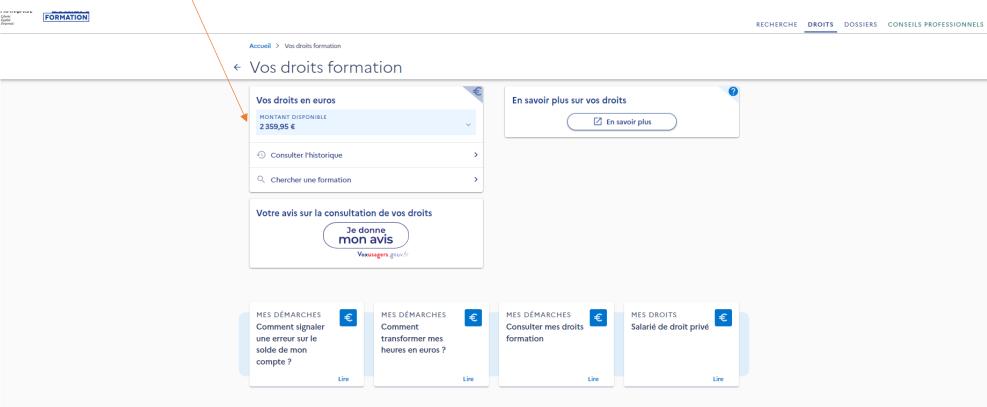

ees, look at the number of years rather than the name, i.e. Bac+3 means you spent 3 years at university...



Then pick the year you graduated.

Click « CONTINUER »

Create your password. The info below shows what your password must include.



Tick the T&Cs box.

Click « CONTINUER »

Check your mailbox (and spam folder) for the security code and enter it.



Or if you didn't get the email (do give it a few hours!) click on « RENVOYER L'EMAIL »

Your account is created – login with your social security number and password.



Vous avez entre 14 et 30 ans, découvrez les solutions pour préparer



COMPTE Élus, découvrez votre espace dédié.

## Développez vos **compétences**







C'est gratuit!

## Pour répondre à vos questions









→ AFFICHER L'AIDE

## Your available budget is here: